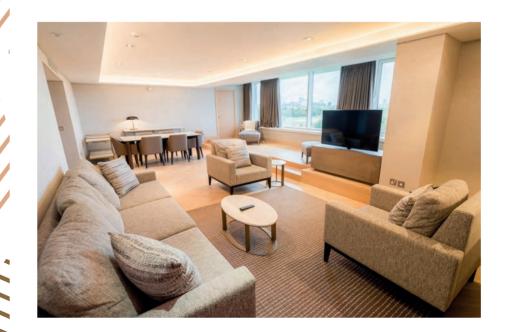

#### **ROYAL SUITE**

The one bedroom Royal Suite, located on the 10th floor adjacent to the Penthouse Suite, offers spectacular views over Kensington Gardens and London beyond. This spacious suite, boasts a walk-in closet, ideal for long stays, and a separate living area with kitchenette and dining area for entertaining.

### PENTHOUSE SUITE

This contemporary Master Suite, with iconic Kensington High Street views from the 10th floor, can be booked either as a one or two bedroom suite. The modern Penthouse Suite comprises of a large independent lounge with dining area and kitchenette to make for a comfortable stay.