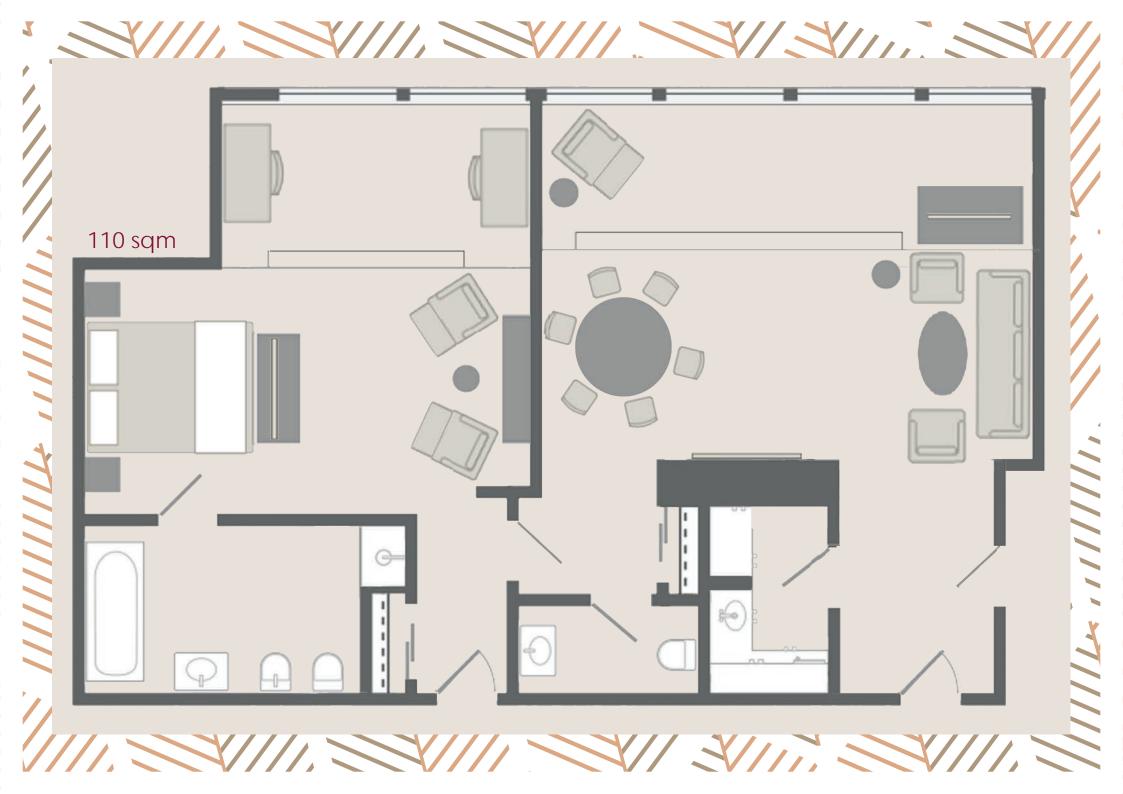

#### **ROYAL SUITE**

The one bedroom Royal Suite, located on the 10th floor adjacent to the Penthouse Suite, offers spectacular views over Kensington Gardens and London beyond. This spacious suite, boasts a walk-in closet, ideal for long stays, and a separate living area with kitchenette and dining area for entertaining.