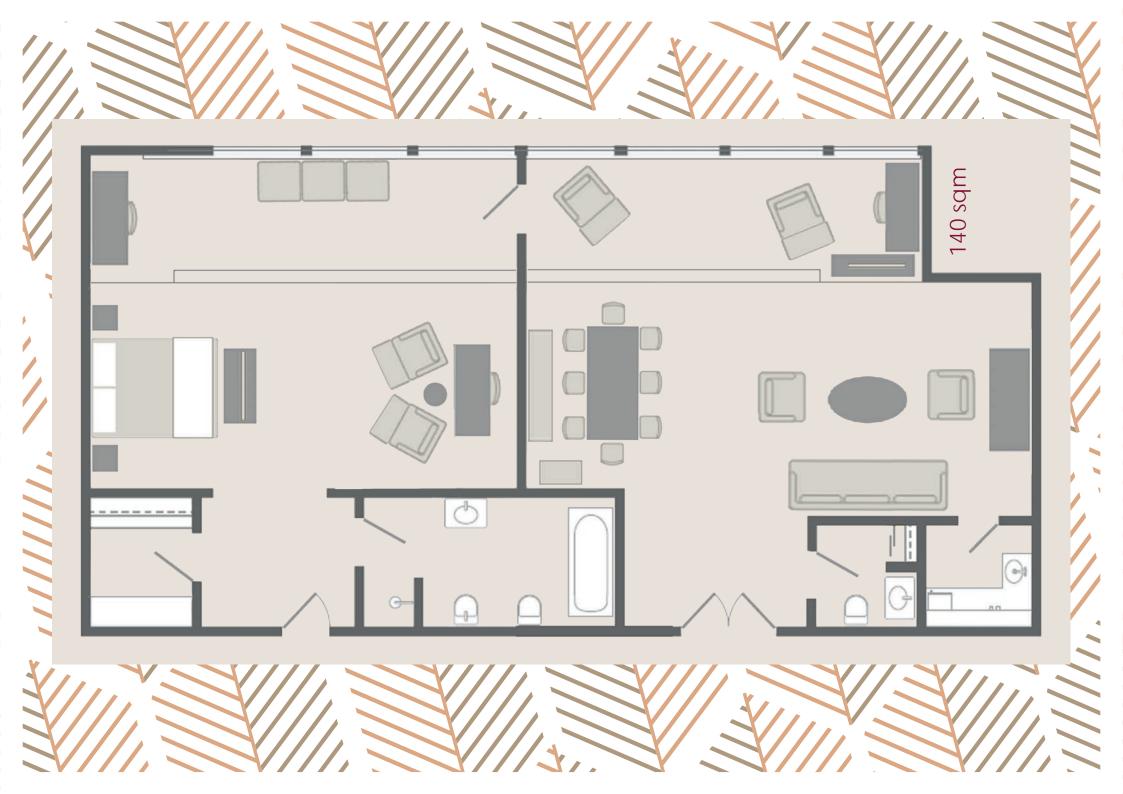

# **GARDEN SUITE**

With stunning views of
Kensington Gardens and Hyde
Park, this seventh floor Master
Suite can be booked as a one,
two or three bedroom suite.
Perfect for long stays, the
Garden Suite comprises of an
independent, spacious lounge
area, an oversized walk-in
dressing room and a luxurious
bathroom.