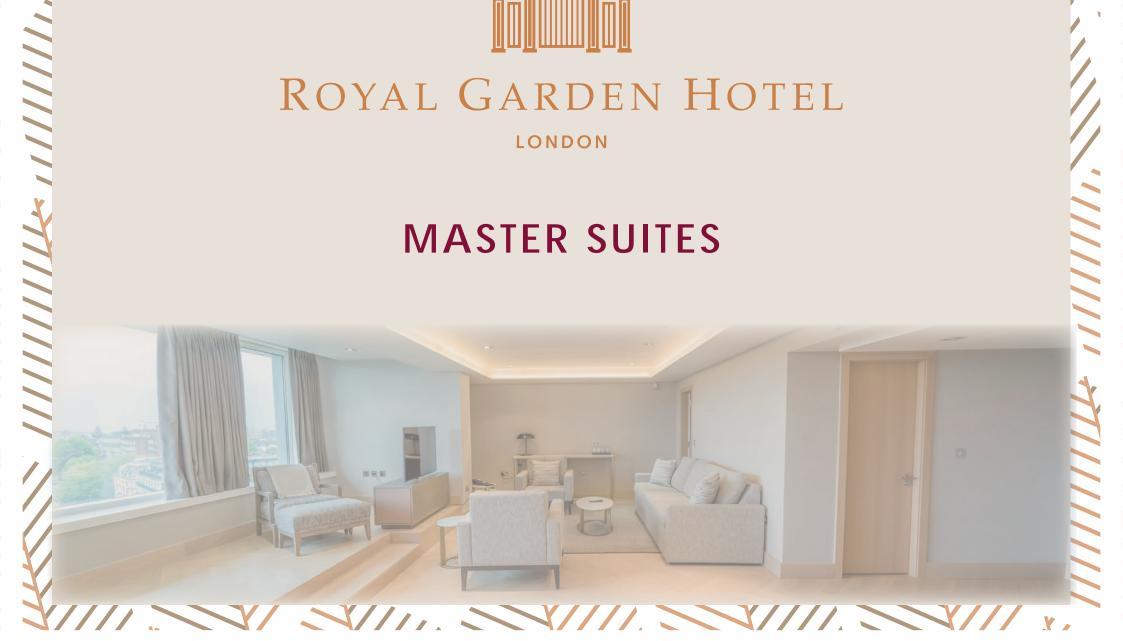

# ROYAL GARDEN HOTEL

LONDON

### **MASTER SUITES**









#### **ROYAL SUITE**

The one bedroom Royal Suite, located on the 10th floor adjacent to the Penthouse Suite, offers spectacular views over Kensington Gardens and London beyond. This spacious suite, boasts a walk-in closet, ideal for long stays, and a separate living area with kitchenette and dining area for entertaining.









# **GARDEN SUITE**

With stunning views of
Kensington Gardens and Hyde
Park, this seventh floor Master
Suite can be booked as a one,
two or three bedroom suite.
Perfect for long stays, the
Garden Suite comprises of an
independent, spacious lounge
area, an oversized walk-in
dressing room and a luxurious
bathroom.









### PENTHOUSE SUITE

This contemporary Master Suite, with iconic Kensington High Street views from the 10th floor, can be booked either