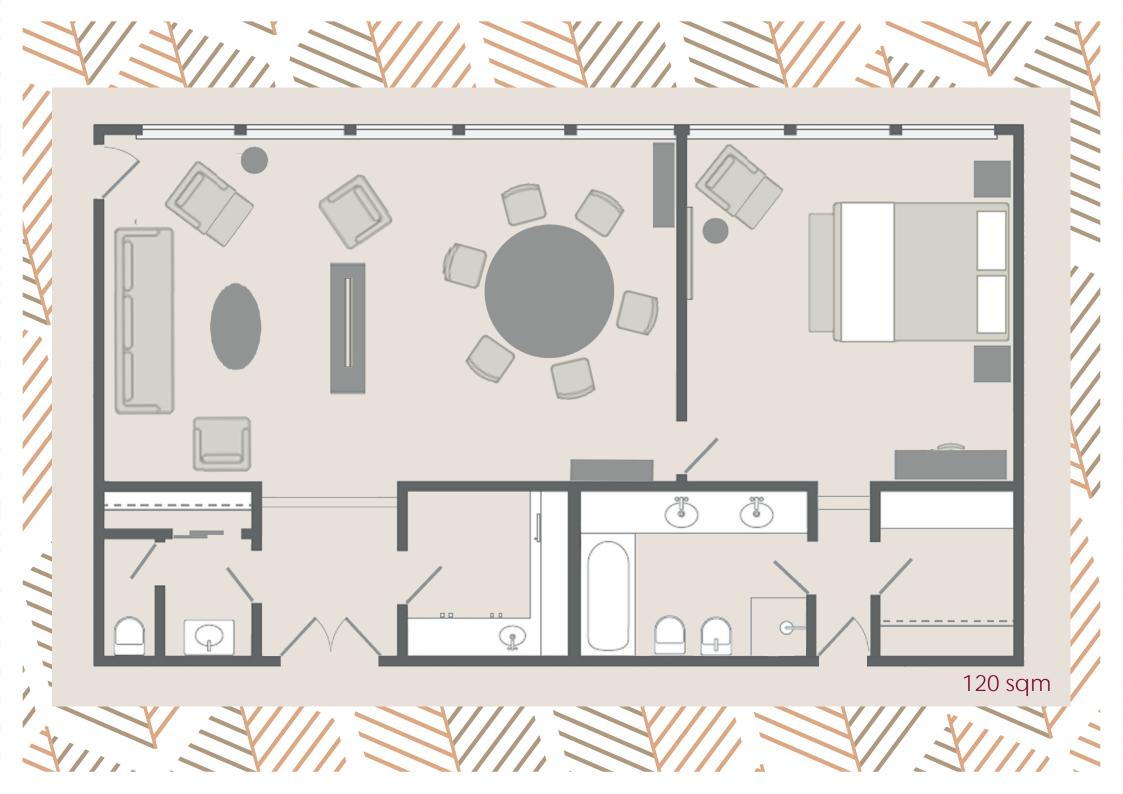

#### **ROYAL SUITE**

The one bedroom Royal Suite, located on the 10th floor adjacent to the Penthouse Suite, offers spectacular views over Kensington Gardens and London beyond. This spacious suite, boasts a walk-in closet, ideal for long stays, and a separate living area with kitchenette and dining area for entertaining.