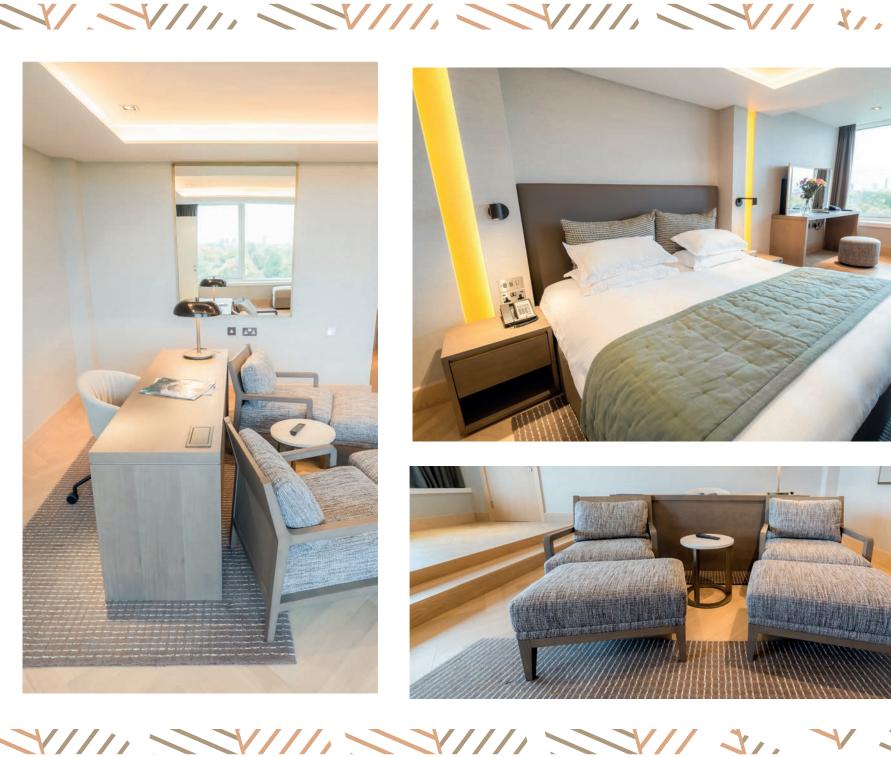

#### **ROYAL SUITE**

The one bedroom Royal Suite, located on the 10th floor adjacent to the Penthouse Suite, offers spectacular views over Kensington Gardens and London beyond. This spacious suite, boasts a walk-in closet, ideal for long stays, and a separate living area with kitchenette and dining area for entertaining.

# **GARDEN SUITE**

With stunning views of
Kensington Gardens and Hyde
Park, this seventh floor Master
Suite can be booked as a one,
two or three bedroom suite.
Perfect for long stays, the
Garden Suite comprises of an
independent, spacious lounge
area, an oversized walk-in
dressing room and a luxurious
bathroom.

### PENTHOUSE SUITE

This contemporary Master Suite, with iconic Kensington High Street views from the 10th floor, can be booked either as a one or two bedroom suite. The modern Penthouse Suite comprises of a large independent lounge with dining area and kitchenette to make for a comfortable stay.

# **GOODWOOD SUITE**

Y/// x, Y = Y//// =

Overlooking Kensington Gardens and Kensington High Street, this one bedroom stylish suite features an intimate living and dining area with kitchenette to make for a restful stay. Located on the eighth floor, the Goodwood Suite can also transform into a spacious two bedroom suite for added space.

#### **ULTIMATE SUITE**

The impressive Penthouse and Royal Suites can be conveniently joined together to create a large and exclusive space on the 10th floor. Located opposite each other, there is a private entrance and corridor for extra privacy and the additional benefit of having a spacious King Room connecting to the Penthouse Suite, turning this already impressive area into a three bedroom, two living room suite.