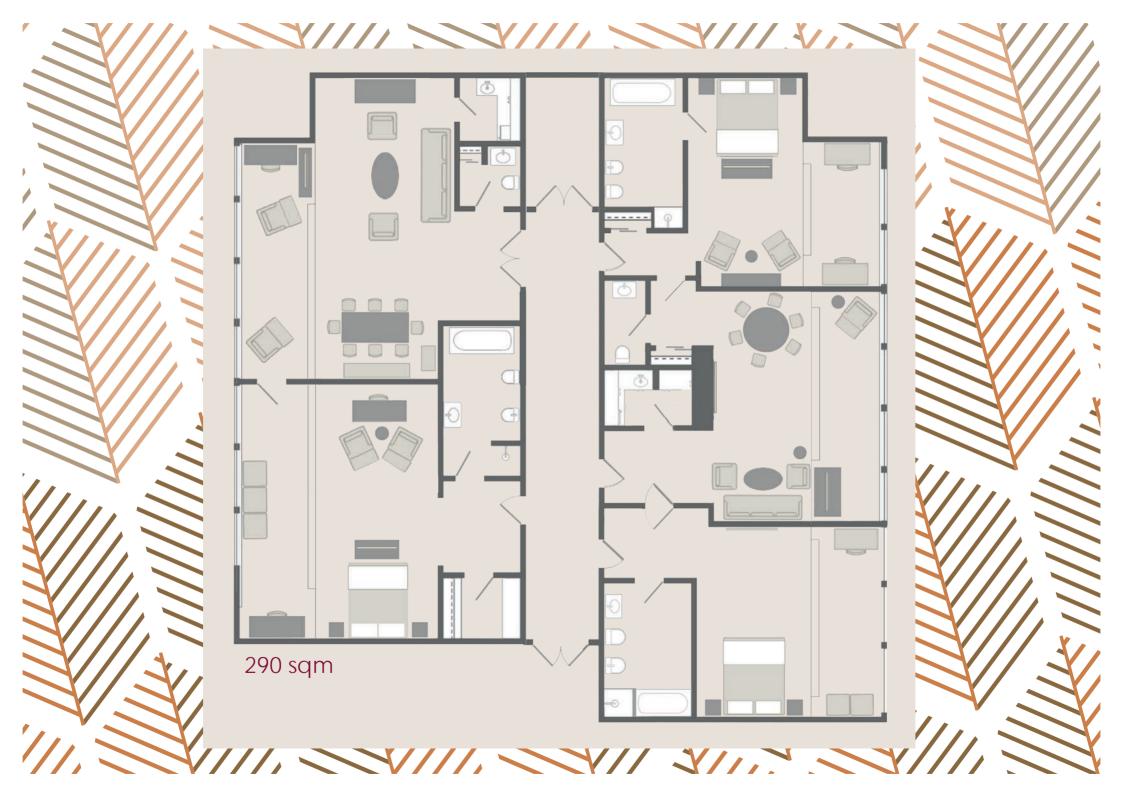

#### **ULTIMATE SUITE**

The impressive Penthouse and Royal Suites can be conveniently joined together to create a large and exclusive space on the 10th floor. Located opposite each other, there is a private entrance and corridor for extra privacy and the additional benefit of having a spacious King Room connecting to the Penthouse Suite, turning this already impressive area into a three bedroom, two living room suite.