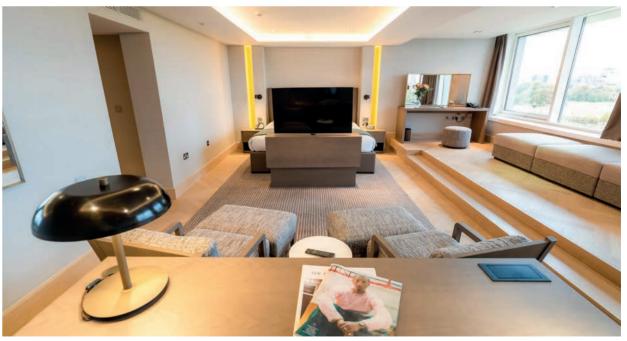

#### **ULTIMATE SUITE**

The impressive Penthouse and Royal Suites can be conveniently joined together to create a large and exclusive space on the 10th floor. Located opposite each other, there is a private entrance and corridor for extra privacy and the additional benefit of having a spacious King Room connecting to the Penthouse Suite, turning this already impressive area into a three bedroom, two living room suite.