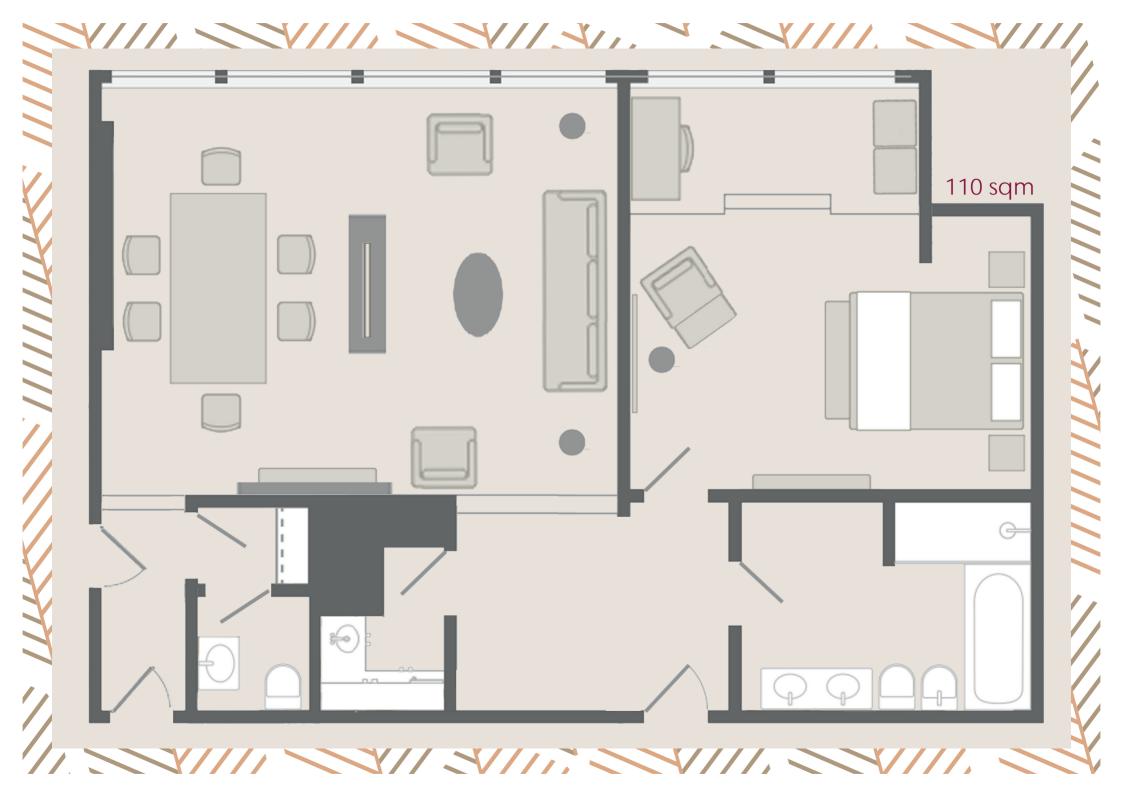

#### **ROYAL SUITE**

The one bedroom Royal Suite, located on the 10th floor adjacent to the Penthouse Suite, offers spectacular views over Kensington Gardens and London beyond. This spacious suite, boasts a walk-in closet, ideal for long stays, and a separate living area with kitchenette and dining area for entertaining.