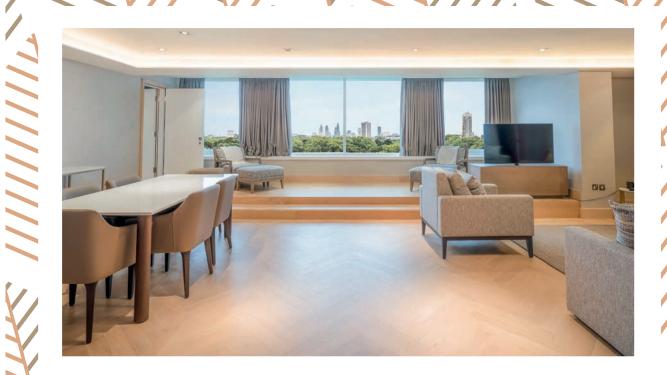

#### **ROYAL SUITE**

The one bedroom Royal Suite, located on the 10th floor adjacent to the Penthouse Suite, offers spectacular views over Kensington Gardens and London beyond. This spacious suite, boasts a walk-in closet, ideal for long stays, and a separate living area with kitchenette and dining area for entertaining.

### PENTHOUSE SUITE

This contemporary Master Suite, with iconic Kensington High Street views from the 10th floor, can be booked either as a one or two bedroom suite. The modern Penthouse Suite comprises of a large independent lounge with dining area and kitchenette to make for a comfortable stay.